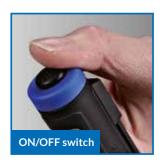

Specially designed with a slim and sleek design, the LED Pen Light is able to fit perfectly into your pockets and is easy to carry around.

Top ON/OFF Switch

Flash Light at the bottom with 100 lumens

**Protective Rubber Body** for easy and ergonomic grip during handling