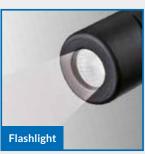

Specially designed with a slim and sleek design, the LED Pen Light is able to fit perfectly into your pockets and is easy to carry around.

Top ON/OFF Switch

Flash Light at the bottom with 100 lumens

**Protective Rubber Body** for easy and ergonomic grip during handling

Max Lumens: 120 Lumens (Main) and

100 lumens (Flash light)

CRI: 80 CRI+ / CCT: 6500K

Run time: Main light- 3.5hrs / flash light - 4.5 hrs

Charging Time: 2.5 hrs

Ingress Protection: IP20 rating

**Impact Protection: IK07** 