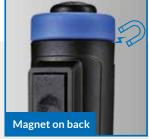

**Pocket Clip** convenient and fits in your pocket

> Strong Magnet at the back for easy positioning on any metal surface

**WL-PL120** 

LED Type - Main Light: Super bright COB LED, Flash Light: Super bright SMD LED